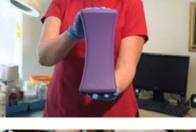

### Bodyblock Patient Support Block

Bodyblock is made of polyurethane with in a disinfectable skin and is CE marked. The most practical way a bodyblock can be cleaned is with surface medical disinfectant sprays or cliniwipes but it can also be autoclaved or put in the dishwasher. It's so light it floats like a cork, weighing only 300g, yet robust enough to elevate the heaviest limbs.