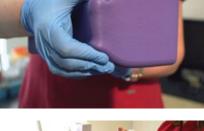

### Bodyblock Patient Support Block

Bodyblock is made of polyurethane with in a disinfectable skin and is CE marked. The most practical way a bodyblock can be cleaned is with surface medical disinfectant sprays or cliniwipes but it can also be autoclaved or put in the dishwasher. It's so light it floats like a cork, weighing only 300g, yet robust enough to elevate the heaviest limbs.