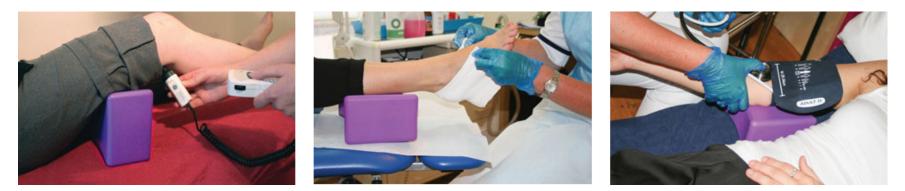

### What can Bodyblock be usd for ?

A head, arm, leg and foot support, ideal for use in the treatment of patients by podiatrists, chiropodists, physiotherapists, osteopaths, paramedics and other medical professions. Comfortable, portable and easy to clean; the different heights and curves of Body Block have many practical applications

Bodyblock fills the gap in the market for a hygienic multidisciplinary, multipurpose support block. Its versatility is on account of different heights on each of its 4 sides creating different elevations. Bodyblock can be used to support the head, legs, heels or arms and can also be used as knee spacer. It has applications within the health, beauty and exercise sectors and has the advantage of making the practitioner's task easier whilst keeping the client or patient comfortable and in an optimum position.

#### **Applications**

Untrasound practices Massage Parlours General Practice Podiatry clinics Physiotherapy clinics Osteopathic Clinics Phlebotomists Sports Therapists Football Clubs Spas Sports clubs Leisure Centres Beauty Salons