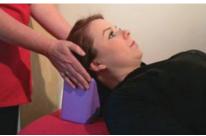

### What can Bodyblock be usd for ?

A head, arm, leg and foot support, ideal for use in the treatment of patients by podiatrists, chiropodists, physiotherapists, osteopaths, paramedics and other medical professions. Comfortable, portable and easy to clean; the different heights and curves of Body Block have many practical applications

Bodyblock fills the gap in the market for a hygienic multidisciplinary, multipurpose support block. Its versatility is on account of different heights on each of its 4 sides creating different elevations. Bodyblock can be used to support the head, legs, heels or arms and can also be used as knee spacer. It has applications within the health, beauty and exercise sectors and has the advantage of making the practitioner's task easier whilst keeping the client or patient comfortable and in an optimum position.