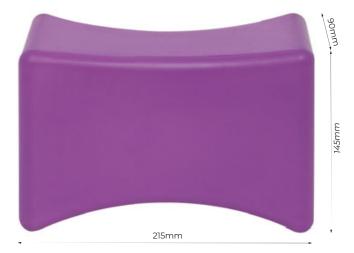

Bodyblock fills the gap in the market for a hygienic multidisciplinary, multipurpose support block. Its versatility is on account of different heights on each of its 4 sides creating different elevations. Bodyblock can be used to support the head, legs, heels or arms and can also be used as knee spacer. It has applications within the health, beauty and exercise sectors and has the advantage of making the practitioner's task easier whilst keeping the client or patient comfortable and in an optimum position.

### Bodyblock Patient Support Block

Bodyblock is made of polyurethane with in a disinfectable skin and is CE marked. The most practical way a bodyblock can be cleaned is with surface medical disinfectant sprays or cliniwipes but it can also be autoclaved or put in the dishwasher. It's so light it floats like a cork, weighing only 300g, yet robust enough to elevate the heaviest limbs.