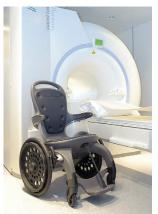

## **MRI** wheel chair

EasyRoller

**Metal free** 

**For hospitals:** Patients can easily be moved through the entire hospital and all the way through the MRI-room without interfering with the MRI equipment.

**For airport security:** Wheelchair users can easily pass through security checkpoints without interfering on the scanning process.

## EasyRoller 2

ER2 is custom made for institutions and is solving many daily problems for the patient and the medical personnel.

Easy transportation, MRI friendly and easy to clean and NON maintenance make this a unique product for all hospitals and institutions.

## EasyRoller 2

- Allows patients to be transported comfortably through the entire hospital
- No unnecessary user lifting
- No timedelaying or physical hard manual work
- Less bacteria traps

The ER2 can be placed close to the MRI, harmless to the equipment and the magnetic field