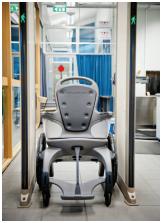

**For hospitals:** Patients can easily be moved through the entire hospital and all the way through the MRI-room without interfering with the MRI equipment.

**For airport security:** Wheelchair users can easily pass through security checkpoints without interfering on the scanning process.

## **MRI** wheel chair

EasyRoller

**Metal free** 