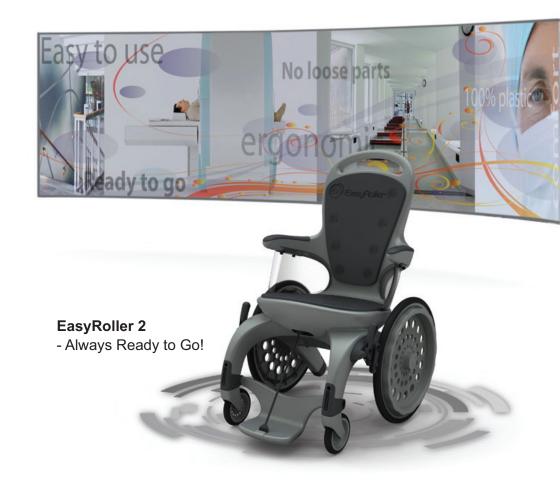

Health sector: Most of the institutions using MRI in Scandinavia

Swimming pool: Most of swimming pools with access ramps in Norway and Denmark

**EasyRoller 2 Product info** 

- No metal parts
- No loose parts
- Recyclable plastic
- Wide and comfortable seat area
- Ergonomic form developed in terapeutic proffesional environment
- Aesthetic design, not an institutional look
- High comfort and stability
- Easy maintenance
- Easy maneuvering
- Approved for users of up to 150 kg
- Approved according to standard EN12183 and ISO 7176

## **User - friendly**

EasyRoller 2 has a unique design based on timeless furniture design. It has an overall soft shape and padding to protect the user on all human contact areas.

The main goal for the design is to make the product more appealing, preventing the user from feeling uncomfortable and institutionalised.

## EasyRoller 2

ER2 is custom made for institutions and is solving many daily problems for the patient and the medical personnel.

Easy transportation, MRI friendly and easy to clean and NON maintenance make this a unique product for all hospitals and institutions.