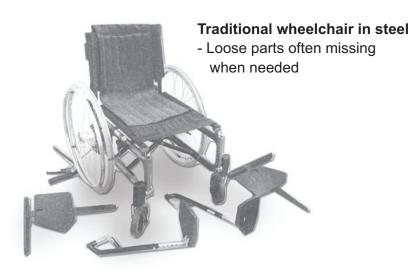

# Metal

### The unique story of EasyRoller

EasyRoller is the first NON METAL wheelchair on the market. It is the best choice for institutions where the use of metal inside the wheelchair is not allowed or not desireable. EasyRoller is made of environmentaly friendly recyclable plastic. EasyRoller is unique and will make the user feel comfortable, and ease the work for assistants and other personnel.