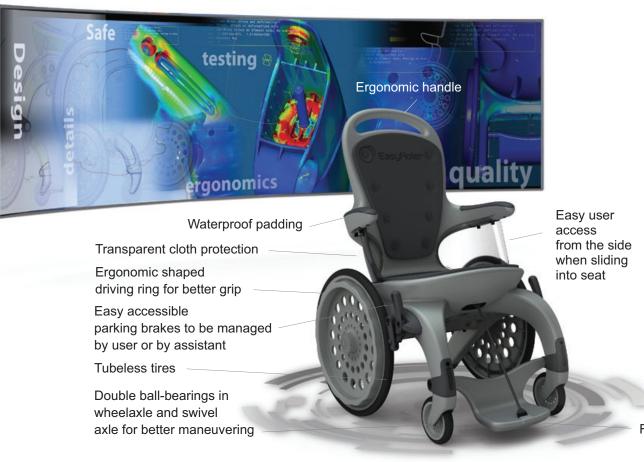

Health sector: Most of the institutions using MRI in Scandinavia

Swimming pool: Most of swimming pools with access ramps in Norway and Denmark

**EasyRoller 2 Product info** 

- No metal parts
- No loose parts
- Recyclable plastic
- Wide and comfortable seat area
- Ergonomic form developed in terapeutic proffesional environment
- Aesthetic design, not an institutional look
- High comfort and stability
- Easy maintenance
- Easy maneuvering
- Approved for users of up to 150 kg
- Approved according to standard EN12183 and ISO 7176

## **User - friendly**

EasyRoller 2 has a unique design based on timeless furniture design. It has an overall soft shape and padding to protect the user on all human contact areas.

The main goal for the design is to make the product more appealing, preventing the user from feeling uncomfortable and institutionalised.

#### Materials:

- Rotomolded PE on Body and footrest
- PU tubeless tires
- Nylon rims
- Nylon brake system
- POM bearings
- EVA water resistant padding Dimensions:67x82.5x105cm (Width x length x height)