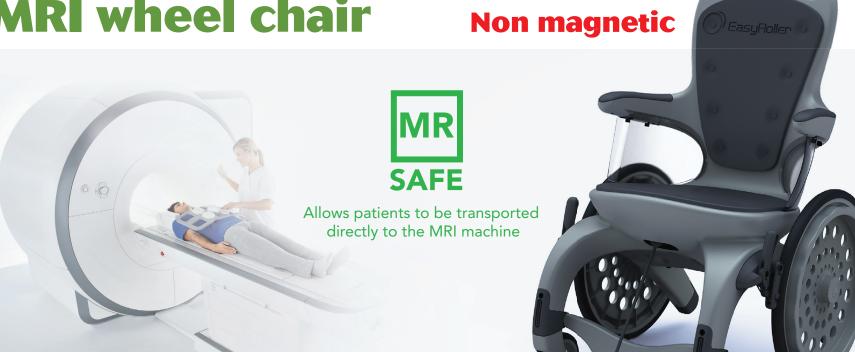

**For hospitals:** Patients can easily be moved through the entire hospital and all the way through the MRI-room without interfering with the MRI equipment.

**For airport security:** Wheelchair users can easily pass through security checkpoints without interfering on the scanning process.

## EasyRoller 2

- Allows patients to be transported comfortably through the entire hospital
- No unnecessary user lifting
- No timedelaying or physical hard manual work
- Less bacteria traps

The ER2 can be placed close to the MRI, harmless to the equipment and the magnetic field

#### **Standards**

- MR Safe (7 Tesla) by both Siemans and Phillips
- Certified by CEIA Manufacturer of Security Scanners
- Certified according to ISO 9001
- Approved according to standard EN12183 and ISO 7176