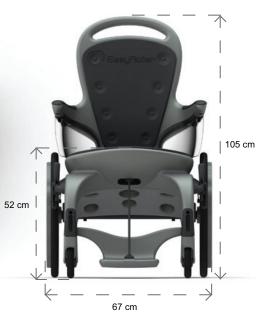

#### Materials:

- Rotomolded PE on Body and footrest
- PU tubeless tires
- Nylon rims
- Nylon brake system
- POM bearings
- EVA water resistant padding Dimensions:67x82.5x105cm (Width x length x height)