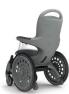

## **MRI** wheel chair

EasyRoller

**Metal free** 

### The unique story of EasyRoller

EasyRoller is the first NON METAL wheelchair on the market. It is the best choice for institutions where the use of metal inside the wheelchair is not allowed or not desireable. EasyRoller is made of environmentaly friendly recyclable plastic. EasyRoller is unique and will make the user feel comfortable, and ease the work for assistants and other personnel.

## EasyRoller 2

ER2 is custom made for institutions and is solving many daily problems for the patient and the medical personnel.

Easy transportation, MRI friendly and easy to clean and NON maintenance make this a unique product for all hospitals and institutions.