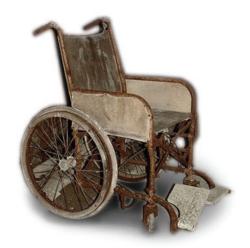

# Metal

### The unique story of EasyRoller

EasyRoller is the first NON METAL wheelchair on the market. It is the best choice for institutions where the use of metal inside the wheelchair is not allowed or not desireable. EasyRoller is made of environmentaly friendly recyclable plastic. EasyRoller is unique and will make the user feel comfortable, and ease the work for assistants and other personnel.

**For hospitals:** Patients can easily be moved through the entire hospital and all the way through the MRI-room without interfering with the MRI equipment.

**For airport security:** Wheelchair users can easily pass through security checkpoints without interfering on the scanning process.