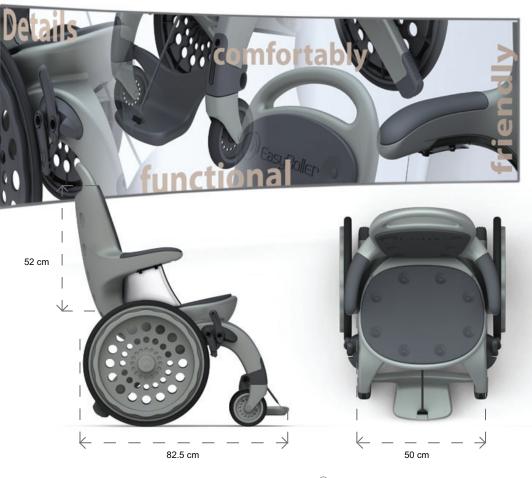

#### Materials:

- Rotomolded PE on Body and footrest
- PU tubeless tires
- Nylon rims
- Nylon brake system
- POM bearings
- EVA water resistant padding Dimensions:67x82.5x105cm (Width x length x height)