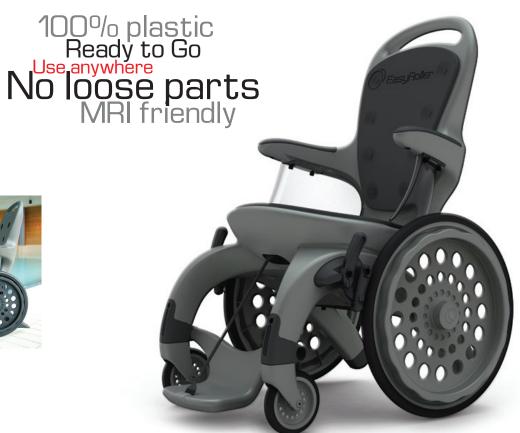

Health sector: Most of the institutions using MRI in Scandinavia

Swimming pool: Most of swimming pools with access ramps in Norway and Denmark

**EasyRoller 2 Product info** 

- No metal parts
- No loose parts
- Recyclable plastic
- Wide and comfortable seat area
- Ergonomic form developed in terapeutic proffesional environment
- Aesthetic design, not an institutional look
- High comfort and stability
- Easy maintenance
- Easy maneuvering
- Approved for users of up to 150 kg
- Approved according to standard EN12183 and ISO 7176

## **User - friendly**

EasyRoller 2 has a unique design based on timeless furniture design. It has an overall soft shape and padding to protect the user on all human contact areas.

The main goal for the design is to make the product more appealing, preventing the user from feeling uncomfortable and institutionalised.