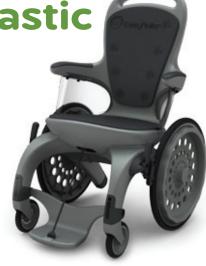

## **MRI** wheel chair

EasyRoller

**Metal free** 

### The unique story of EasyRoller

EasyRoller is the first NON METAL wheelchair on the market. It is the best choice for institutions where the use of metal inside the wheelchair is not allowed or not desireable. EasyRoller is made of environmentaly friendly recyclable plastic. EasyRoller is unique and will make the user feel comfortable, and ease the work for assistants and other personnel.

## **User - friendly**

EasyRoller 2 has a unique design based on timeless furniture design. It has an overall soft shape and padding to protect the user on all human contact areas.

The main goal for the design is to make the product more appealing, preventing the user from feeling uncomfortable and institutionalised.

## EasyRoller 2

ER2 is custom made for institutions and is solving many daily problems for the patient and the medical personnel.

Easy transportation, MRI friendly and easy to clean and NON maintenance make this a unique product for all hospitals and institutions.