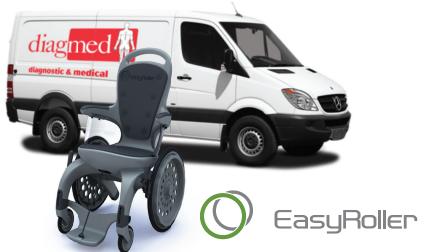

## **MRI** wheel chair

EasyRoller

**Metal free** 

### The unique story of EasyRoller

EasyRoller is the first NON METAL wheelchair on the market. It is the best choice for institutions where the use of metal inside the wheelchair is not allowed or not desireable. EasyRoller is made of environmentaly friendly recyclable plastic. EasyRoller is unique and will make the user feel comfortable, and ease the work for assistants and other personnel.

**For hospitals:** Patients can easily be moved through the entire hospital and all the way through the MRI-room without interfering with the MRI equipment.

**For airport security:** Wheelchair users can easily pass through security checkpoints without interfering on the scanning process.

**For swimming pool institutions:** The users can easily and comfortably take the wheelchair into the swimming pool and the product will resist the chlorine in the water.

australian distributors

EasyRoller