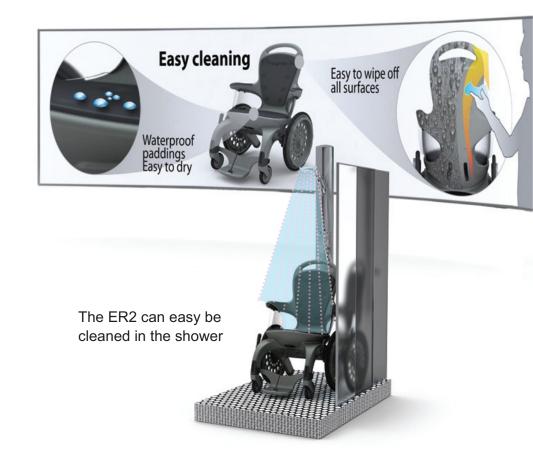

## EasyRoller 2

ER2 is custom made for institutions and is solving many daily problems for the patient and the medical personnel.

Easy transportation, MRI friendly and easy to clean and NON maintenance make this a unique product for all hospitals and institutions.