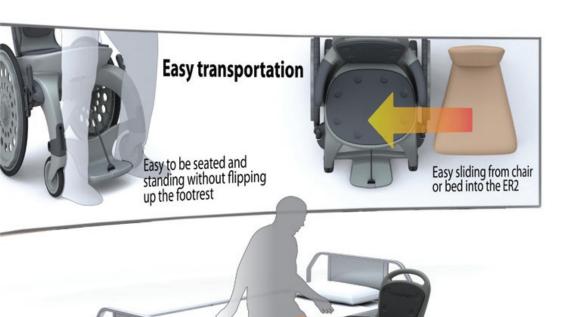

## EasyRoller 2

ER2 is custom made for institutions and is solving many daily problems for the patient and the medical personnel.

Easy transportation, MRI friendly and easy to clean and NON maintenance make this a unique product for all hospitals and institutions.

## EasyRoller 2

- Allows patients to be transported comfortably through the entire hospital
- No unnecessary user lifting
- No timedelaying or physical hard manual work
- Less bacteria traps

The ER2 can be placed close to the MRI, harmless to the equipment and the magnetic field